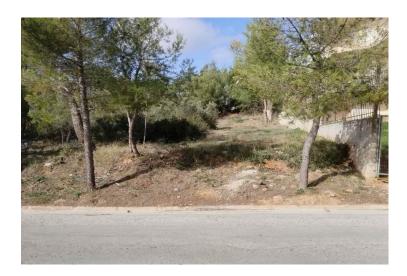

## **Property Description**

Land plot, adequate and buildable, with a total surface of 4.482 sqm at Pikermi, Attica.

Intrum REO Copyright 2020. No warranty or representation, express or implied, is made to the accuracy or completeness of the information contained herein, and same is submitted subject to errors, omissions, change of price, rental or other conditions, withdrawal without notice, and to any special listing conditions imposed by the property owner(s). As applicable, we make no representation as to the condition of the property (or properties) in question.