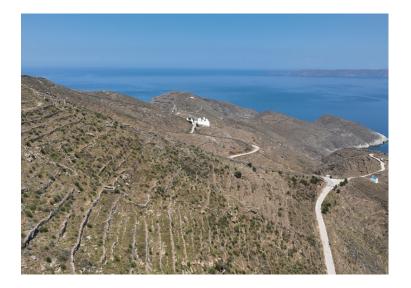

## Parcel 8,593 sqm at Serifos

"Profitis Ilias" location, Serifos

## **Property Description**

Parcel with a total area of 8,593 sqm on "Profitis Ilias" location, at Serifos.

Intrum REO Copyright 2020. No warranty or representation, express or implied, is made to the accuracy or completeness of the information contained herein, and same is submitted subject to errors, omissions, change of price, rental or other conditions, withdrawal without notice, and to any special listing conditions imposed by the property owner(s). As applicable, we make no representation as to the condition of the property (or properties) in question.