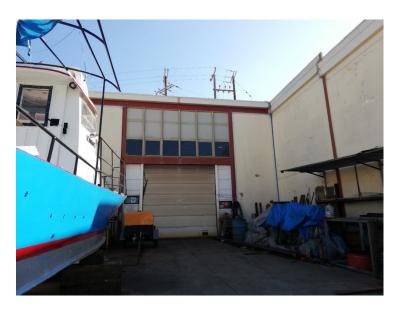

## **Property Features**

Price: POA

Total Size of Property: 434 sq m Plot Size: 493 sq m Land Size: 493 sq m

Two-storey industrial building with a total area of 434 sqm within a plot of 493 sqm. It consists of a ground floor industrial space of sqm, ground floor common areas, 1st floor offices of 51 sqm and a mezzanine of 88 sqm, in the Industrial Park at Chania.