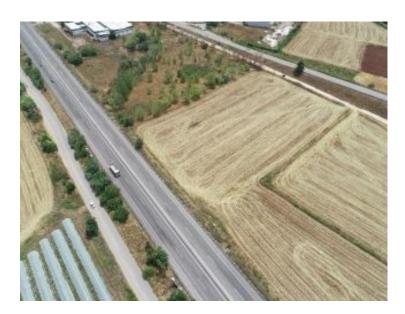

## **Property Description**

Parcel of 14.574,26 sqm, adequate and buildable (outside Urban planning). It is located in Oureza location, in Thiva, Viotia.

Intrum REO Copyright 2020. No warranty or representation, express or implied, is made to the accuracy or completeness of the information contained herein, and same is submitted subject to errors, omissions, change of price, rental or other conditions, withdrawal without notice, and to any special listing conditions imposed by the property owner(s). As applicable, we make no representation as to the condition of the property (or properties) in question.