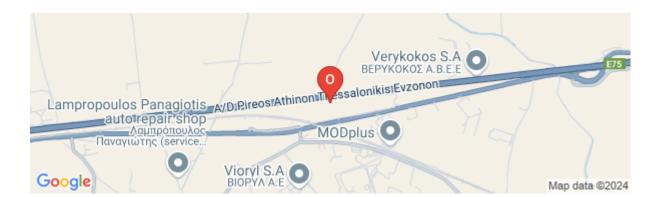

## **Property Description**

Parcel of 14.574,26 sqm, adequate and buildable (outside Urban planning). It is located in Oureza location, in Thiva, Viotia.

Intrum REO Copyright 2020. No warranty or representation, express or implied, is made to the accuracy or completeness of the information contained herein, and same is submitted subject to errors, omissions, change of price, rental or other conditions, withdrawal without notice, and to any special listing conditions imposed by the property owner(s). As applicable, we make no representation as to the condition of the property (or properties) in question.