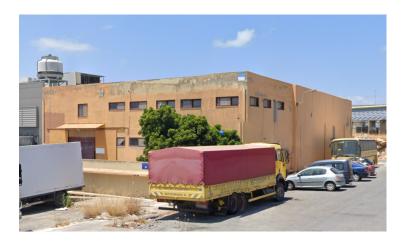

## **Property Description**

Industrial unit, with a total surface of 1228 sqm within BIPE Heraklion Crete. It consists of a building with a total area of 514 sqm with a mezzanine of 102 sqm and a two-storey building (ground floor and 1st floor) with a total area of 402 sqm and yard of 210 sqm. Intrum code: AA11713