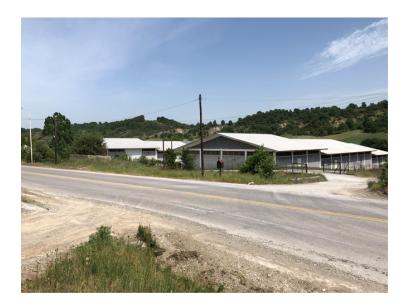

## Warehouse in Grevena

Dervenia location, Grevena

## **Property Description**

Complex of two warehouses with a total area of 3,992 sqm, within a plot of 13,894 sqm, in Dervenia, Grevena.

Intrum REO Copyright 2020. No warranty or representation, express or implied, is made to the accuracy or completeness of the information contained herein, and same is submitted subject to errors, omissions, change of price, rental or other conditions, withdrawal without notice, and to any special listing conditions imposed by the property owner(s). As applicable, we make no representation as to the condition of the property (or properties) in question.