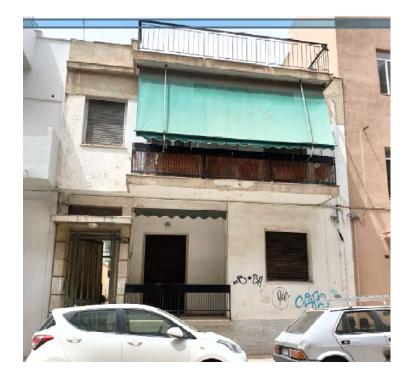

## Two storey house in Kallithea

174, Lykourgou, Kallithea, Kallithea

## **Property Description**

Two-storey house with a total area of 128 sqm on 174, Lykourgou Street, Kallithea Attica. It constists of the ground floor 48 sqm and the 1st floor of 80 sqm.

Intrum code: AA10702