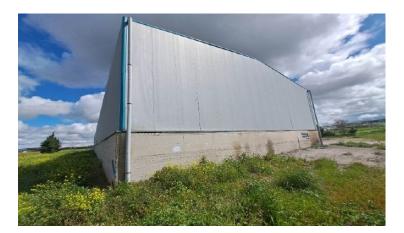

## **Property Description**

Industrial Building with a total surface of 1,359 sqm. in a land plot of 13,111 sqm in Thiva.

Intrum REO Copyright 2020. No warranty or representation, express or implied, is made to the accuracy or completeness of the information contained herein, and same is submitted subject to errors, omissions, change of price, rental or other conditions, withdrawal without notice, and to any special listing conditions imposed by the property owner(s). As applicable, we make no representation as to the condition of the property (or properties) in question.