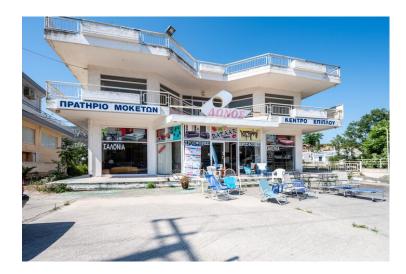

## **Commercial Building in Porto Rafti**

32, Porto Rafti Avenue, Porto Rafti

## **Property Description**

Two-storey commercial building with a total surface of 995 sqm in 32, Porto Rafti Avenue.

It consists of:

Ground floor - retail space: 183,61 sqm 1st floor- retail space: 145,04 sqm Basement - storage space: 369,14 sqm Basement - parking space:298 sqm Currently it is used as a furniture shop.