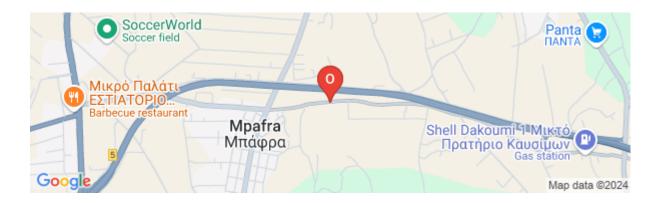

## Parcel in Ioannina

Kapnotita-Gavros Location, Mpafra Community

## **Property Description**

Parcel with a total area of 4898 sqm in "Kapnotita-Gavros" location, at Bafra Ioanninon Community.

\_

Intrum REO Copyright 2020. No warranty or representation, express or implied, is made to the accuracy or completeness of the information contained herein, and same is submitted subject to errors, omissions, change of price, rental or other conditions, withdrawal without notice, and to any special listing conditions imposed by the property owner(s). As applicable, we make no representation as to the condition of the property (or properties...