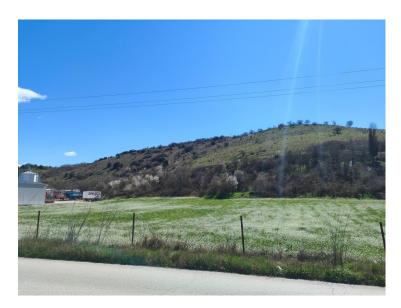

## Parcel in Ioannina

Kapnotita-Gavros Location, Mpafra Community

## **Property Description**

Parcel with a total area of 4898 sqm in "Kapnotita-Gavros" location, at Bafra Ioanninon Community.

\_

Intrum REO Copyright 2020. No warranty or representation, express or implied, is made to the accuracy or completeness of the information contained herein, and same is submitted subject to errors, omissions, change of price, rental or other conditions, withdrawal without notice, and to any special listing conditions imposed by the property owner(s). As applicable, we make no representation as to the condition of the property (or properties...