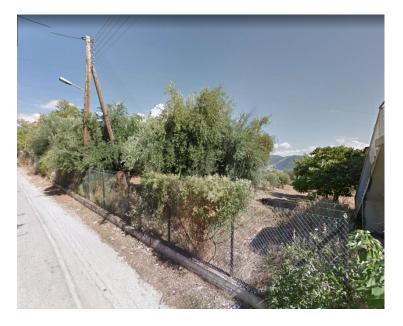

## Property Description

Land plot with a total surface of 1,680 sqm on Erithrou Stavrou str., at "Girokomio" location, in Patras.

Intrum Code: AA 6187

-

.

Intrum REO Copyright 2020. No warranty or representation, express or implied, is made to the accuracy or completeness of the information contained herein, and same is submitted subject to errors, omissions, change of price, rental or other conditions, withdrawal without notice, and to any special listing conditions imposed by the property owner(s). As applicable, we make no representation as to the condition of the property (or pr...