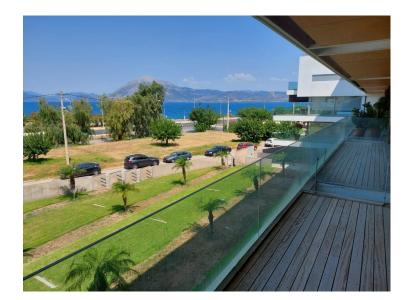

## **Property Description**

Apartment with a surface of 167 sqm -built in 2007, in a high standard seaside complex, within a corner plot of 4,210 sqm. The residential complex is located on 10, Aou Street, Patras, in front of Terpsitheas Park, and has unobstructed sea views as well as easy access to the city center, which is only 2.5 km away. In addition, the rest of the 8 apartments in the same complex, with a surface from 140 to 170 sqm, on ground floor and 1st, 2nd,3rd and 4th floor.