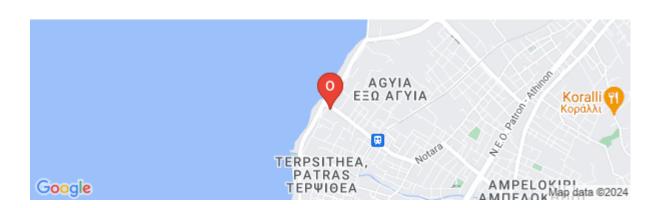

## **Property Description**

Apartment with a surface of 167 sqm -built in 2007, in a high standard seaside complex, within a corner plot of 4,210 sqm. The residential complex is located on 10, Aou Street, Patras, in front of Terpsitheas Park, and has unobstructed sea views as well as easy access to the city center, which is only 2.5 km away. In addition, the rest of the 8 apartments in the same complex, with a surface from 140 to 170 sqm, on ground floor and 1st, 2nd,3rd and 4th floor.