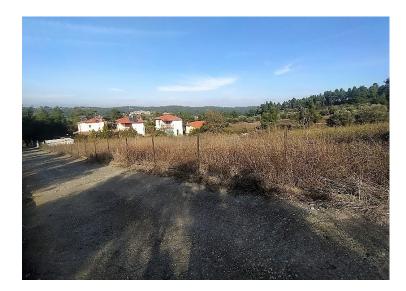

## **Property Description**

Parcel with a total area of έκτασης 4.002,15 sqm, in Anonimos str., "Aspropoulia" location, in Kassandra, Chalkidiki.

\_

Intrum REO Copyright 2020. No warranty or representation, express or implied, is made to the accuracy or completeness of the information contained herein, and same is submitted subject to errors, omissions, change of price, rental or other conditions, withdrawal without notice, and to any special listing conditions imposed by the property owner(s). As applicable, we make no representation as to...