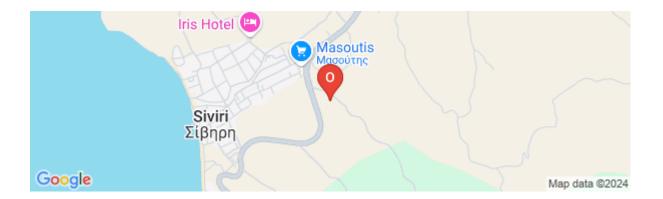

## **Property Description**

Parcel with a total area of έκτασης 4.002,15 sqm, in Anonimos str., "Aspropoulia" location, in Kassandra, Chalkidiki.

\_

Intrum REO Copyright 2020. No warranty or representation, express or implied, is made to the accuracy or completeness of the information contained herein, and same is submitted subject to errors, omissions, change of price, rental or other conditions, withdrawal without notice, and to any special listing conditions imposed by the property owner(s). As applicable, we make no representation as to...