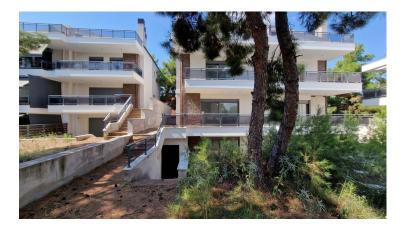

## Maisonette in Panorama, Thessaloniki

Block 75 O.T. of L.751, Pylaias-Hortiati

## **Property Description**

Unfinished house-maisonette (K11), consisting of basement, ground floor, first floor and attic with a total area of 193.16 sq.m. on a plot of 2,701.37 sqm at no. 75 O.T. of N.751 in Panorama Thessaloniki. It has the exclusive use of a garden of 219.63 sqm.