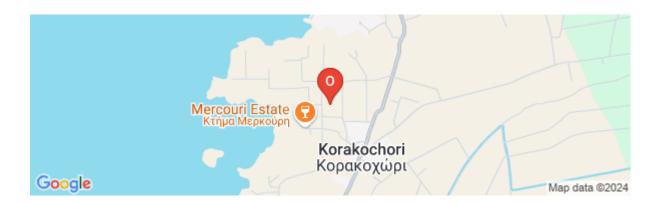

## Parcel 9.760 sqm in Korakochori-Pyrgos

Korakochori, Pyrgos

## **Property Description**

Parcel of 9.760 sqm, even and buildable, in Korakochori of Pyrgos.

Coverage ratio: 60%

Intrum REO Copyright 2020. No warranty or representation, express or implied, is made to the accuracy or completeness of the information contained herein, and same is submitted subject to errors, omissions, change of price, rental or other conditions, withdrawal without notice, and to any special listing conditions imposed by the property owner(s). As applicable, we make no representation as to the condition of the property (or properties) in question.