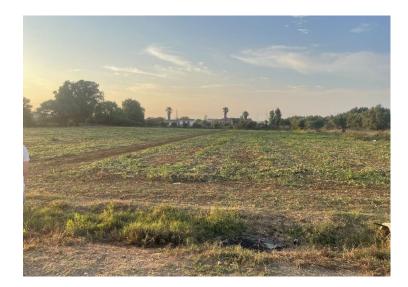

## Parcel 9.760 sqm in Korakochori-Pyrgos

Korakochori, Pyrgos

## **Property Description**

Parcel of 9.760 sqm, even and buildable, in Korakochori of Pyrgos.

Coverage ratio: 60%

Intrum REO Copyright 2020. No warranty or representation, express or implied, is made to the accuracy or completeness of the information contained herein, and same is submitted subject to errors, omissions, change of price, rental or other conditions, withdrawal without notice, and to any special listing conditions imposed by the property owner(s). As applicable, we make no representation as to the condition of the property (or properties) in question.