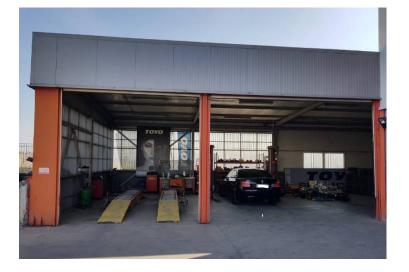

## **Property Description**

Industrial building 3.480 sq.m. on a 4.170 plot in Diavata of Delta, Thessaloniki.

The property consists of:

- Basement floor of 951,42 sq.m.
- Ground floor of 1.238 sq.m.
- Attic of 334,58 sq.m.
- Floor of 956,29 sq.m.

The floors are connected both with staircase and elevator.

The property is leased.

Telephone: +30 210 776 5740 Email: supportREO@gr.intrum.com Leof. Mesogeion 109-111, Athens 115 26