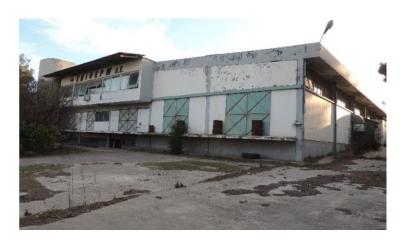

## Industrial building 3.733 sq.m. in Delta, Thessaloniki

Delta, Thessaloniki, Central Macedonia

## **Property Description**

Industrial building 3.733 sq.m. on a 7.875 plot at 12 km Thessaloniki-Veroia in Delta, Thessaloniki.

The property consists of:

- Basement floor of 111,25 sq.m.
- Ground floor of 3.466 sq.m.
- First floor of 155 sq.m.