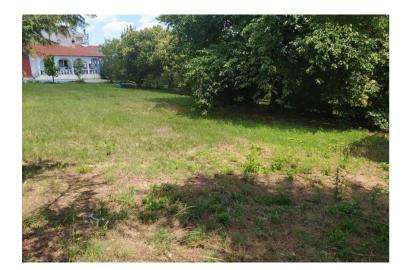

## Land plot 613 sqm in Kastoria

Giasemion, Chloi, Kastoria

## **Property Description**

Land plot of 613 sqm, even and buildable, in Chloi of Kastoria at Giasemion street.

In terms of location, the property is situated 10 mins away from the city center.

Building coefficient: 0,80 Coverage ratio: 50%