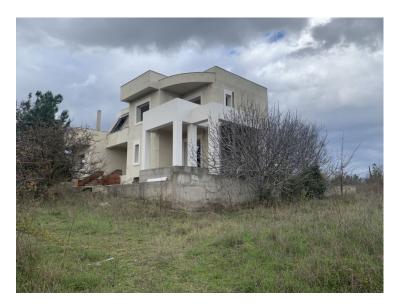

## Two-floor detached house 354 sq.m. in Thermi, Thessaloniki

Kampoura, Thessaloniki, Central Macedonia

## **Property Description**

Two-floor incomplete detached house of 354,32 sq.m. on a 4.775 sq.m. parcel, located in 'Kampoura' area in Thermi, Thessaloniki.

The property consists of:

- Ground floor of 106,96 sq.m.
- First floor of 166,74 sq.m.
- Basement floor of 80,62 sq.m.