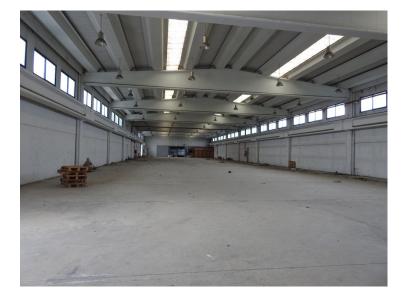

## **Property Description**

Industrial building 5.232 sq.m. on 12.588 sq.m. parcels, located in Stavrochori, Kilkis.

The property consists of:

- Ground floor building of 4.478 sq.m.
- Ground, 1st floor and attic offices of 366 sq.m.
- Basement of 387 sq.m.