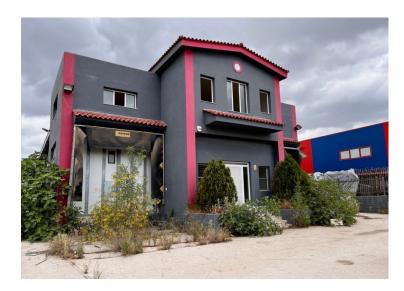

## Industrial building 678 sqm in Aspropyrgos

Laimos, Aspropyrgos, West Attica

## **Property Description**

Two-floor industrial building of 678 sqm on a 1.665 sqm plot, located in Aspropyrgos.

The property consists of:

- Ground floor of 564 sqm
- Firsft floor of 114 sqm

Intrum REO Copyright 2020. No warranty or representation, express or implied, is made to the accuracy or completeness of the information contained herein, and same is submitted subject to errors, omissions, change of price, rental or other conditions, withdrawal without notice, and to any special listing conditions imposed by the property owner(s). As applicable, we make no represent