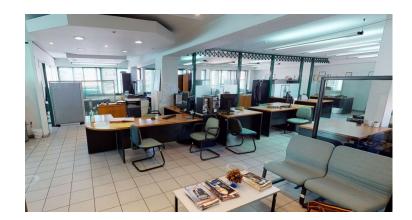

## **Property Description**

5th floor office (E-1) of 235 sq.m. located at 34th Syntagmatos and Eleftheriou Venizelou 35, in Piraeus.

The property consists of 5 rooms, 2 wc and hall.

In terms of locations, the building is situated in the center of Piraeus and 10 mins away from the local subway station.