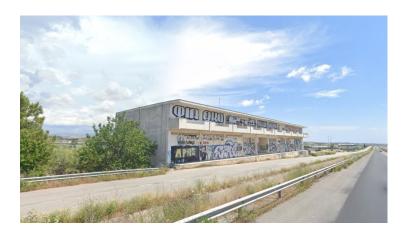

## Warehouse 2.700 sq.m. in Chalkidiki

Nea Propontida, Chalkidiki, Central Macedonia

## **Property Description**

Warehouse of 2.700 sqm on two levels, located within a 19.534 sq.m. parcel in Nea Propontida of Chalkidiki.

The property consists of:

- Ground floor of 900 sqm
- First floor of 900 sqm
- Basement of 900 sqm