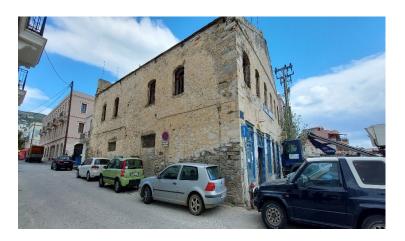

## Commercial building 512 sq.m. in Syros

Markou Douratsou street, Syros, South Aegean

## **Property Description**

2-storey commercial building of 512 sq.m. located on a 256 sq.m. plot in Ermoupoli of Syros at Markou Douratsou street.

In terms of location, the building is situated just 10mins away from the heart of Syros.